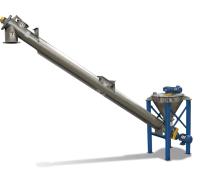

#### Screw Conveying

S. Howes provides thermal screw conveyors for heating and drying hemp applications. Available in several designs including u-trough, split tube, and tubular conveyors.

Thermal U-Trough Conveyor

Tubular Conveyor

Split Tube Conveyor