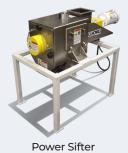

## **Separating & Screening**

Our centrifugal power sifters effectively recover ethanol and perform wet sieving. Separate materials by screen or mesh size.