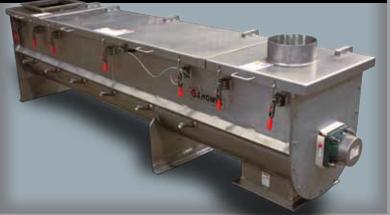

THERMAL SCREW CONVEYOR For heating, drying and freezing applications

CONTINUOUS MIXER DIRECT GAS INJECTION FOR BOTANICAL CONDITIONING AND FREEZING

**CENTRIFUGAL POWER SIFTER** ETHANOL RECOVERY AND WET SIEVING, SEPARATE MATERIALS BY SCREEN OR MESH SIZE **ROTARY KNIFE CUTTER** size and cut botanical materials